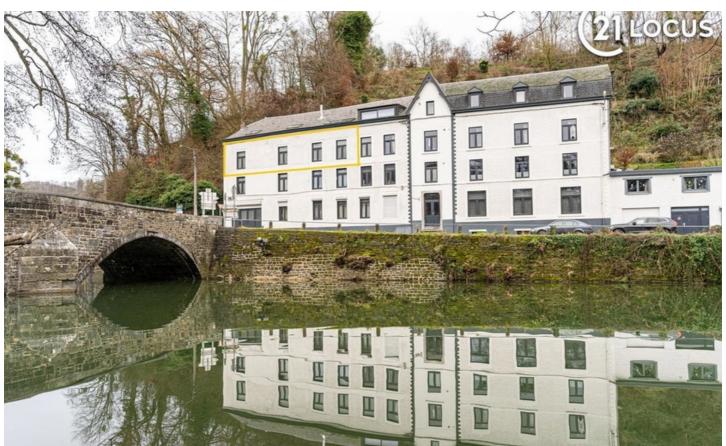

# **FOR SALE - FLAT**

€ 150.000

Ref. 5205965

Rue des Forges 4 B3, 5500 Dinant

Number of bedrooms: 3 Number of bathrooms: 1 Availability: at the contract Surf. Living: 118m² Neighbourhood: beside the

water

PEB/EPB: 165kwh/m²/j Glazing type: double glazing

#### **DESCRIPTION**

We offer a special apartment where the Lesse and the Meuse meet. It is a spacious apartment in the former hot

It is the left wing on the 2nd floor which still has its original hotel layout with a central corridor and rooms on bot

## **BUILDING**

Habitable surface: 118,00 m<sup>2</sup> Construction year: 1875 State: To be renovated

Floor: 2

Number of floors: 1

Orientation facade: North-west

### **LOCATION**

Environment: Beside the water

School nearby: 300m Shops nearby: 100m