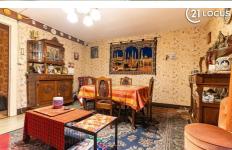

#### **DESCRIPTION**

We offer a special apartment where the Lesse and the Meuse meet. It is a spacious apartment in the former hot

It is the left wing on the 2nd floor which still has its original hotel layout with a central corridor and rooms on bot

A spacious apartment that, after renovation, could be perfectly suited as a residence, second residence, holiday There is also a sloping parking space right next to the building.

Do not hesitate to contact us for more information about a site visit.

## **BUILDING**

Habitable surface: 118,00 m<sup>2</sup> Construction year: 1875 State: To be renovated

Floor: 2

Number of floors: 1

Orientation facade: North-west